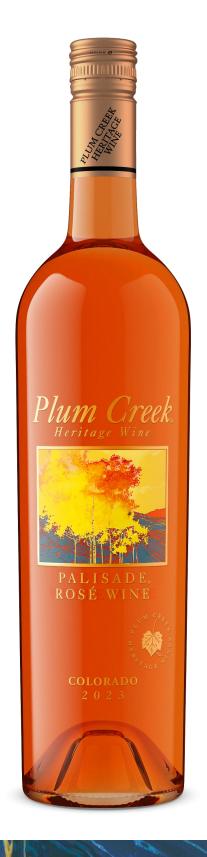

## Palisade Rosé

*Grand Valley, 2022* 100% Chambourcin

## Winemaker's Notes

Notes of wild strawberry, cherry jam, watermelon, and rose flower. On the palate, this wine displays initial fruitfulness, with bright acidity and hints of raspberry.

Fruit forward and refreshing, this rosé is a delight for pools, patios, and picnics!

## Technical Data

RS: 6.0 g/l | ABV: 12.5% | pH: 3.45 | TA: 7.1 g/l

Appellation: Grand Valley AVA